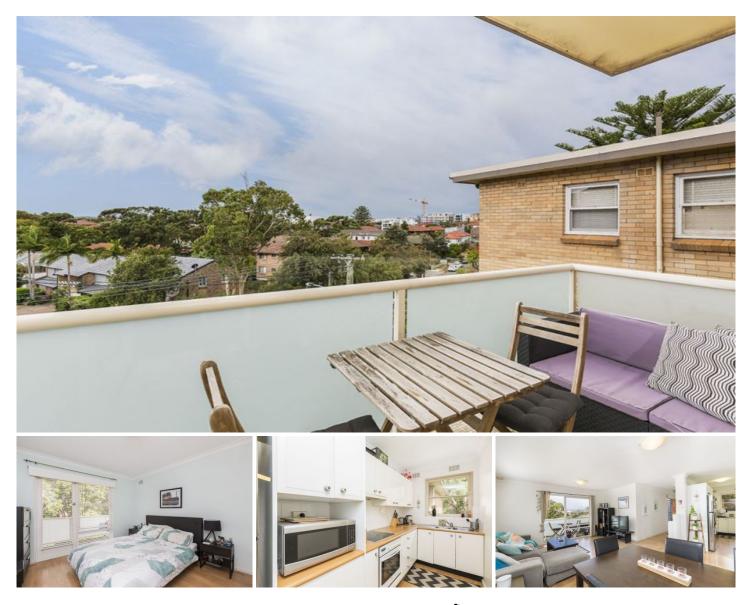

## 8/2 Croydon Street CRONULLA NSW

This 2 bedroom top floor and North facing security unit is spacious and filled with natural light, offering a great outlook and low maintenance living in the heart of Cronulla.

Ideally located only a short stroll to Cronulla Beach, Cronulla CBD & Transport.

- Modern look low maintenance timber flooring throughout

- 2 full sized bedrooms w/ built ins & fans, main has balcony

- Renovated kitchen, ample storage space & electric cooking

- Internal laundry connections, shower over bath, separate toilet

- L shaped living/dining opens to sunny north facing balcony