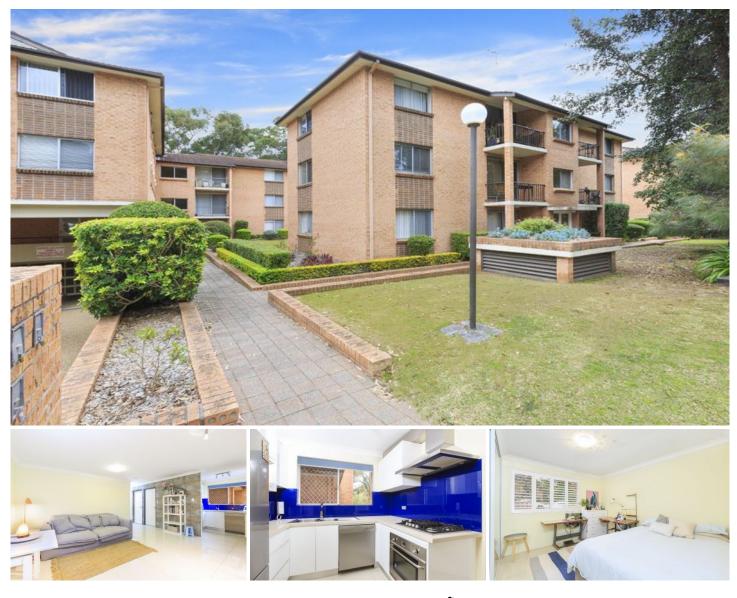

## 37/38 Chapman Street GYMEA NSW

This beautifully updated 2 bedroom ground floor unit offers modern finishes throughout, air conditioning, timber floor boards, plantation shutters and light filled interiors. Set quietly at the back of the block away from the street and only steps from Gymea Shopping Village, cafes & eateries, schools plus bus and rail.

- Light and bright combined living and dining with timber floors and air conditioning opens onto balcony

- Modern kitchen with stone bench benchtops, dishwasher, stainless steel appliances and plenty of bench/storage space

- Modern bathroom with both Jett spa bath and shower, floor to ceiling tiles and a luxe feel

- Two bedrooms, both with near new carpet, mirrored built