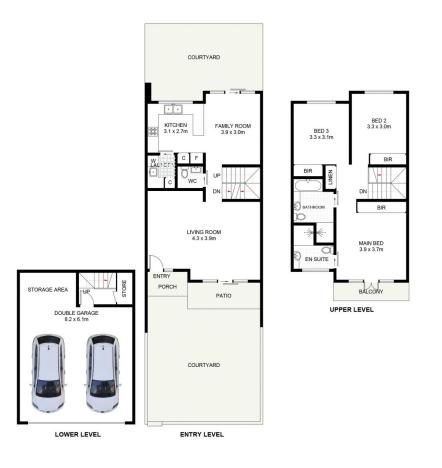

The floorplan provides spacious living downstairs leading to a front courtyard with grass and gardens an additional paved courtyard at the rear off the kitchen and dining area. This stunning townhouse has so much to offer and should

## 10/10-14 Marion Street, Gymea DISCLAIMER: PLANS SHOWN ARE FOR PRESENTATION PURPOSES AND ARE NOT PART OF ANY LEGAL DOCUMENT. ALL MEASUREMENTS AND FIGURES ARE APPROXIMATE.