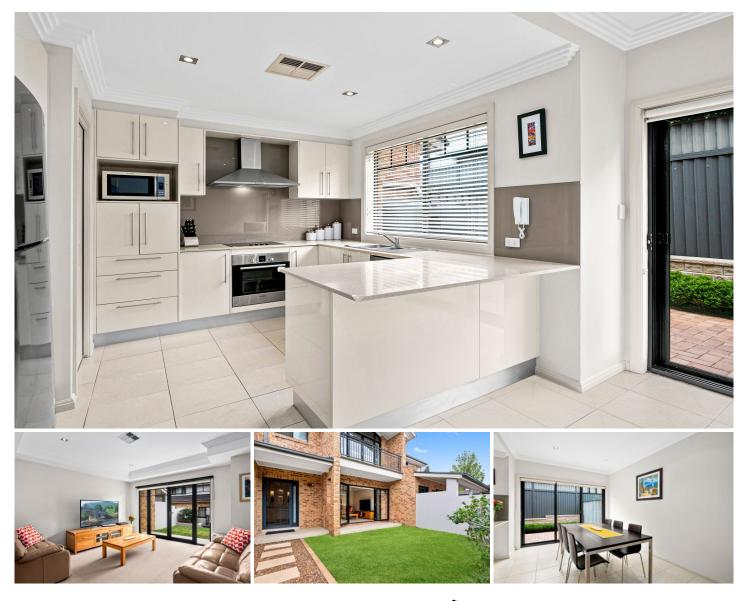

## 10/10-14 Marion Street GYMEA NSW

Showcasing spacious and light filled interiors, this townhouse offers a low maintenance lifestyle and is nestled within a boutique security complex close to schools, shops and parklands.

The floorplan provides spacious living downstairs leading to a front courtyard with grass and gardens an additional paved courtyard at the rear off the kitchen and dining area. This stunning townhouse has so much to offer and should

definitely be on your list to inspect.

Spacious living on entry, leading to a grass courtyard with gardens

Caesar kitchen with stainless steel appliances and spacious laundry

Master bedroom with ensuite and balcony- additional