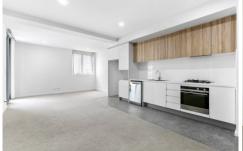

## Featuring:

- Spacious open plan living w/ ducted air conditioning
- Offering large secured courtyard, perfect for entertaining
- Double size bedroom with mirrored built in robes
- Sleek gourmet kitchen with stainless steel appliances
- Luxury & affordable gas cooking, heating & hot water
- Over sized bathroom featuring a full sized stand alone bath
- One allocated car space, storage cage in a secured