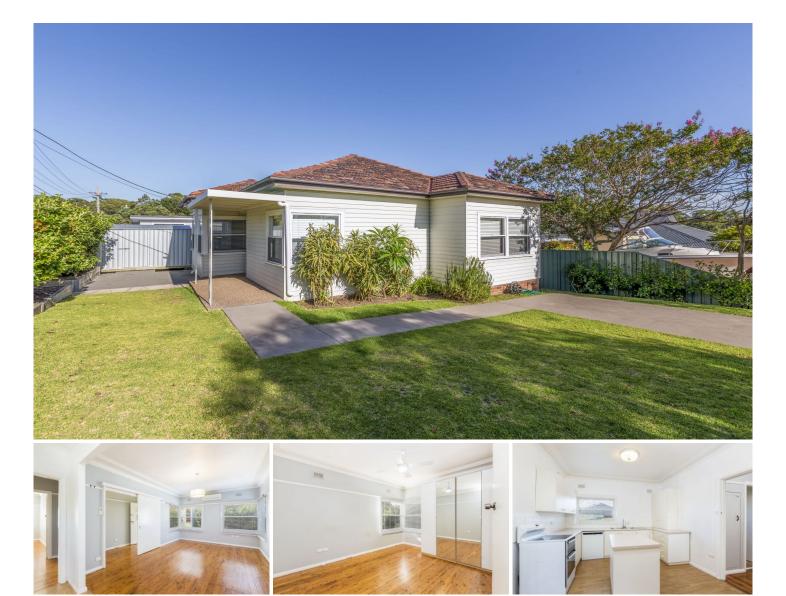

## **37 Manchester Road GYMEA NSW**

This 3 bedroom home has a warm and homely feel with a modern grey colour scheme and floorboards throughout. A fully fenced & secure yard makes it perfect for the young ones to run around. Being on a short walking distance to Gymea shops, restaurants & transport makes this home a must to inspect.

Three large bright bedrooms, two with wardrobes Renovated kitchen, with dishwasher & island bench Luxury of reverse cycle air conditioning in living room Original but well maintained bathroom with a full bath Internal laundry w/ 2nd toilet, oversized storage shed Fully fenced & secure yard, low maintenance gardens.