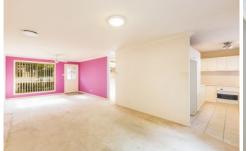

## Featuring:

- Oversized bedrooms with built-in wardrobes, ceiling fans and ducted air conditioning
- Spacious and light-filled open plan lounge and dining area with ducted air-conditioning
- Kitchen has ample cupboard and bench space and includes a dishwasher.
- Bathroom with separate bath and shower as well as a separate toilet.