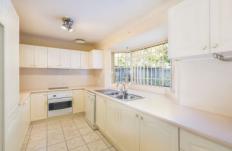

## Featuring:

- Oversized bedrooms with built-in wardrobes, ceiling fans and ducted air conditioning
- Spacious and light-filled open plan lounge and dining area with ducted air-conditioning
- Kitchen has ample cupboard and bench space and includes a dishwasher.
- Bathroom with separate bath and shower as well as a separate toilet.