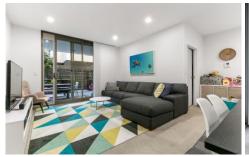

## Featuring:

- Spacious open plan living w/ ducted split system air conditioning
- Double size bedrooms both w/ mirrored built in robes
- Sleek gourmet kitchen with stainless steel appliances
- Luxury & affordable gas cooking, heating & hot water
- Over sized bathrooms, full sized bath, main w/ ensuite
- Private entertainers courtyard
- Two allocated car spaces, storage cages & lift access