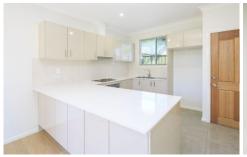

## Featuring:

- Spacious open plan living and dining with timber flooring and air conditioning
- Modern kitchen with ample bench and cupboard space
- Two sunny bedrooms both with mirrored built in wardrobes
- Luxury of a private level grassed rear yard perfect for entertaining or relaxing in the sun