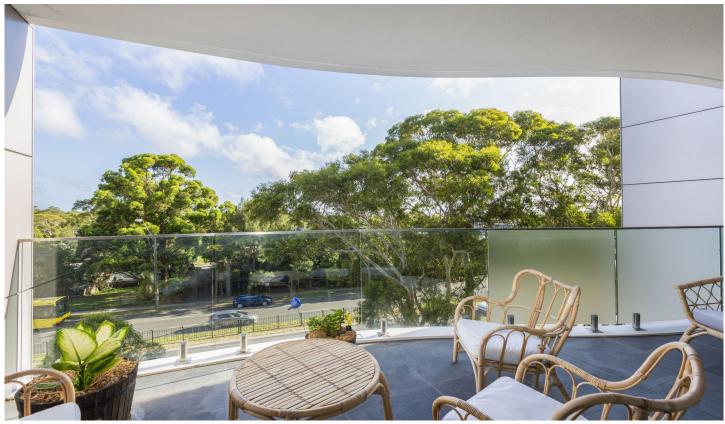

## 303/748-750 Kingsway GYMEA NSW

This modern, spacious apartment is functional yet sophisticated, offering light filled interiors and a spacious floor plan this apartment is not to be missed! With immediate access to everything that Gymea Village has to offer, vibrant cafe's, bakery's, shops, and walking distance to Transport, this apartment will go quick!

## Featuring:

- Near new building offering modern lifestyle
- Sleek gourmet kitchen with Smeg appliances
- Spacious bedrooms, both with built in robes
- On trend bathrooms, high end finishes & bath
- Two generous balcony's, internal laundry & storage
- Communal rooftop garden with stunning views
- No pets