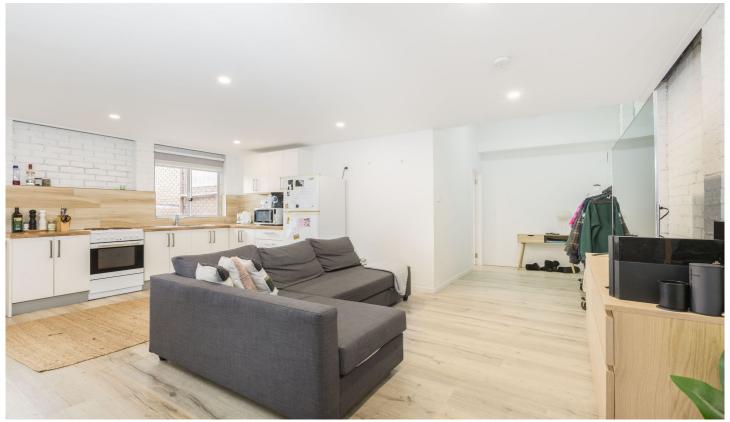

## 13B Houston Street GYMEA NSW

Located in a peaceful & quiet street is this opportunity to secure a modern one bedroom studio. Offering bright interiors and low maintenance living, this property features:

- Modern bathroom with floor to ceiling tilesLight filled & open plan kitchen/living areas
- Built in wardrobe and overhead loft storage
- Private access with timber deck setting
- Water & electricity included