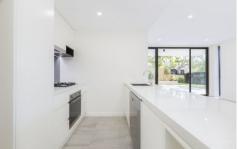

- Lift access, video intercom, air conditioning, large double lock up garage plus storage cage
- Stunning kitchen with soft-close cabinetry, dishwasher, gas cooking and Smeg appliances plus breakfast counter
- Spacious combined living and dining seamlessly opens through floor to ceiling doors onto extra large sun filled