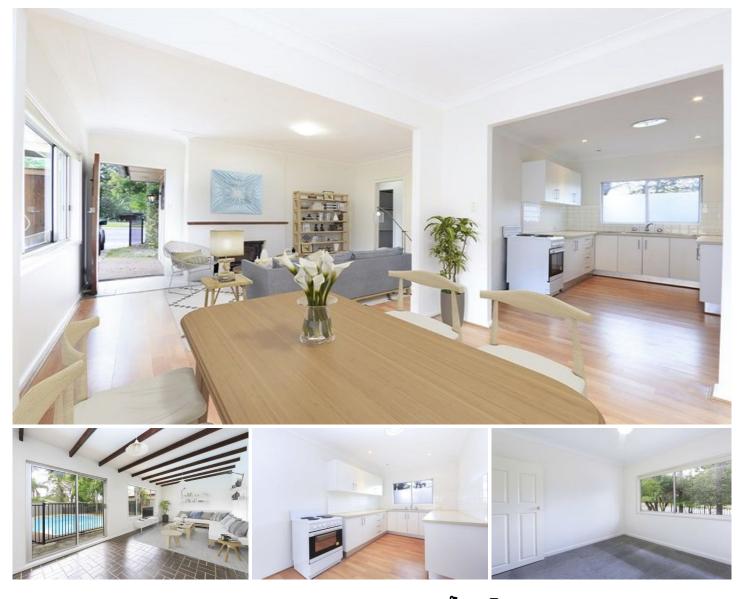

## 147 Acacia Road SUTHERLAND NSW

This fantastic spacious and updated family home, offers a versatile layout with multiple living areas, light and bright interiors, air conditioning and a fantastic in ground swimming pool perfect for the summer months. Located in short distance to local shops, cafes, parks and schools. Pool and yard maintenance included.

3 great size bedrooms all with new carpet, master bedroom w/ built in wardrobe

Over sized bathroom, separate shower & spa bath

Updated, light and bright kitchen w/ ample storage space and stone bench tops

Large combined L shape lounge and dining plus oversized 2nd family room

In ground swimming pool in secure family friendly yard