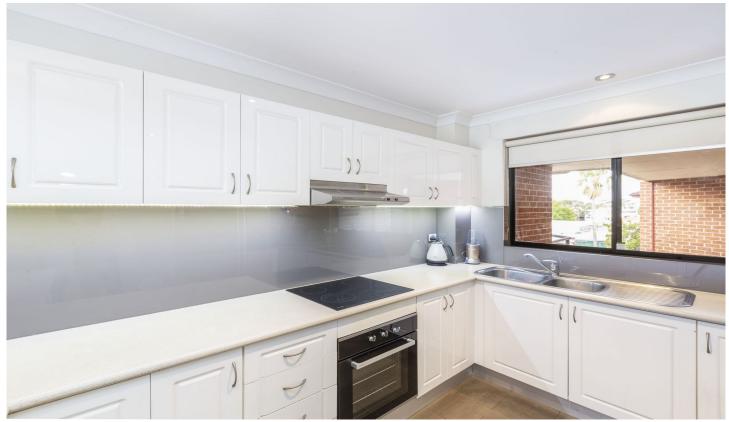

## Featuring:

- Ample kitchen storage and sleek Westinghouse appliances
- Large living & dining, flowing onto an easterly aspect balcony
- Both bedrooms featuring built in robes, fans and downlights

For full version visit the website