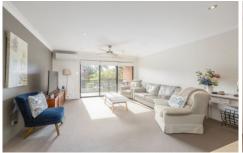

## Featuring:

- Ample kitchen storage and sleek Westinghouse appliances
- Large living & dining, flowing onto an easterly aspect balcony
- Both bedrooms featuring built in robes, fans and downlights

For full version visit the website