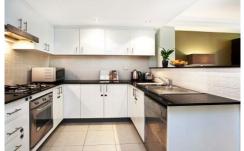

Two large bedrooms both with built in wardrobes and ceiling fans

Two bathrooms, one of master bedroom, both have bath and shower

Fantastic granite kitchen, stainless appliances and gas cooking

Open plan living and dining opens seamlessly to outdoor