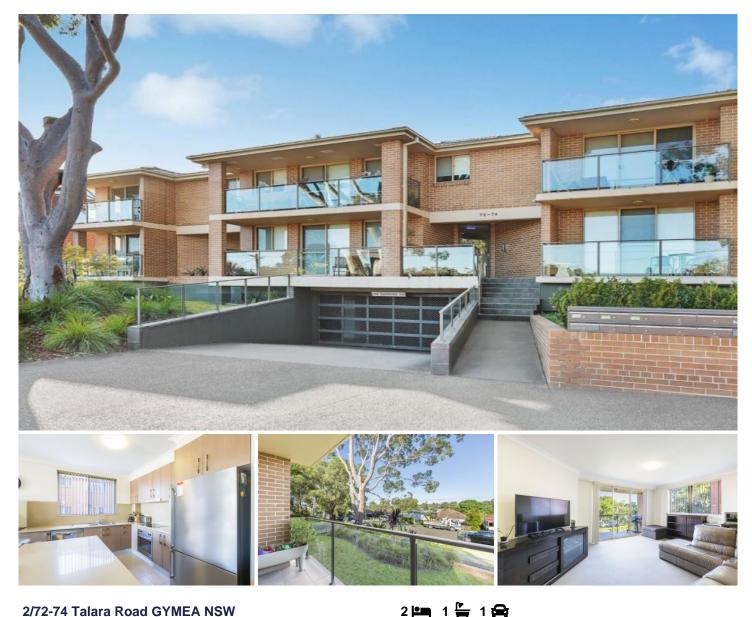

## 2/72-74 Talara Road GYMEA NSW

This well maintained two-bedroom apartment is located in a fantastic location with only a short stroll to Gymea's shops, restaurants and transport. This property has recently been updated since photos were taken, with recent fresh paint throughout and split system air conditioning in the lounge room.

## Featuring:

- Two double sized bedrooms both with built in wardrobes
- Modern kitchen with dishwasher, Westinghouse appliances
- Open plan living flowing onto a leafy outlook balcony
- Well maintained security complex & single lock up garage
- Air conditioning in lounge room
- No pets