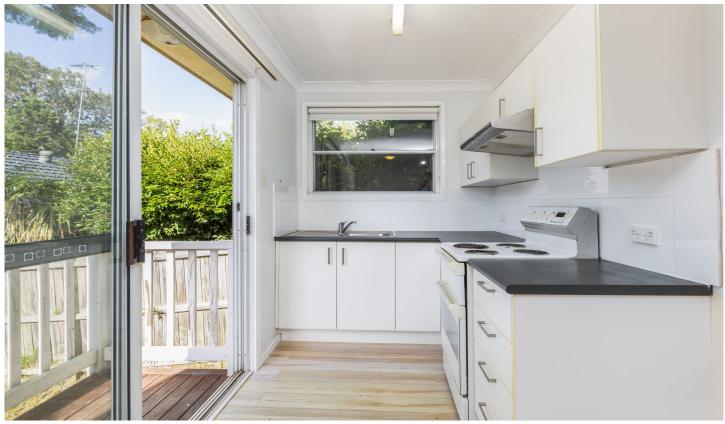

## Featuring: -

Generously sized, private back yard and front patio Recently updated bathroom, own internal laundry Double sized bedrooms, carpet throughout Wardrobe provided in main bedroom for tenants use Water included in rental price, pets may be considered upon application.