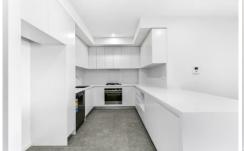

## Featuring:

- Spacious open plan living w/ ducted air conditioning
- Double size bedrooms, two w/ mirrored built in robes
- Third bedroom with option for second lounge room
- Sleek gourmet kitchen with stainless steel appliances
- Luxury & affordable gas cooking, heating & hot water
- Over sized bathrooms, full sized bath, main w/ ensuite
- Two allocated car spaces depending on unit, storage cage & lift access