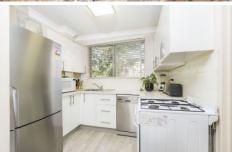

- Modern updated kitchen, gas cooking & dishwasher
- Two double sized bedrooms, main with mirrored built in
- Well kept tidy bathroom, featuring a full sized bath tub
- Convenience of internal laundry & single lock up garage
- Located in a well kept complex, secure intercom access
- Short stroll to Gymea Village, cafes, transport & schools