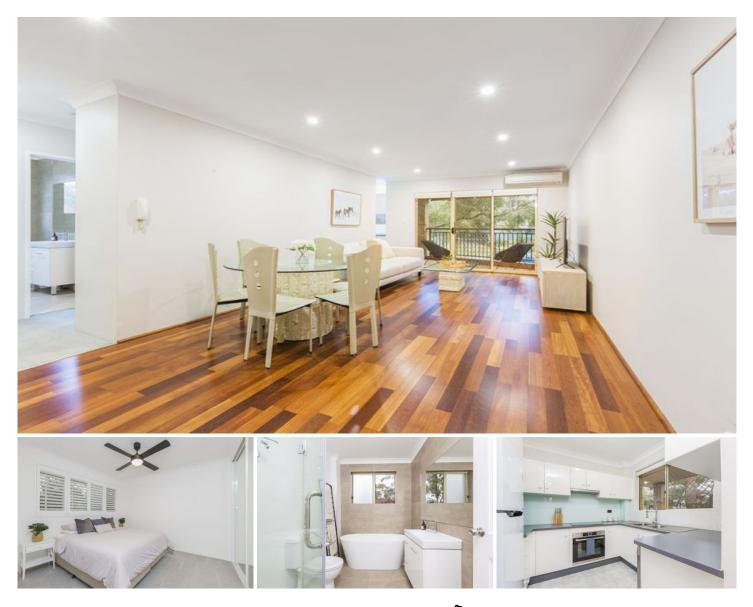

## 34/16-24 Chapman Street GYMEA NSW

This completely modern first floor unit is in immaculate condition throughout, boasting light and bright interiors, modern fitting and fixtures throughout and spacious low maintenance living. Offering air conditioning, timber floors throughout living and carpeted bedrooms with plantation shutters. Located only a short stroll to Gymea Shopping Village and transport.

- Large combined living and dining opening onto spacious undercover balcony

- 2 great size bedrooms both with mirrored built in wardrobes and plantation shutters, master with ceiling fan

- Beautifully renovated bathroom offering both shower plus stand alone bath tub

- Modern kitchen with dishwasher and stainless steel