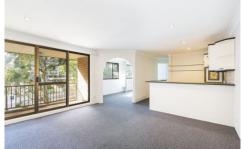

Light filled, combined living and dining opening onto balcony

Open plan kitchen with ample bench and cupboard space Generous master bed with mirrored built in wardrobe Large study area off lounge room with own built in robe Near new carpet and paint throughout Choice of second bedroom or study Single lock up garage