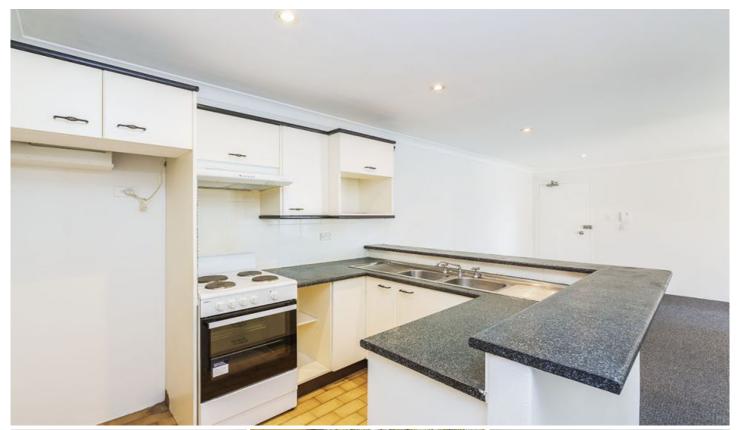

Light filled, combined living and dining opening onto balcony

Open plan kitchen with ample bench and cupboard space Generous master bed with mirrored built in wardrobe Large study area off lounge room with own built in robe Near new carpet and paint throughout Choice of second bedroom or study Single lock up garage