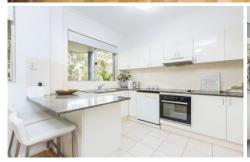

Large open plan living and dining with timber flooring and an abundance of light and ceiling fan

Two balconies seamlessly flow off living area offering generous undercover outdoor living

Spacious open plan kitchen with dishwasher and lots of bench and cupboard space