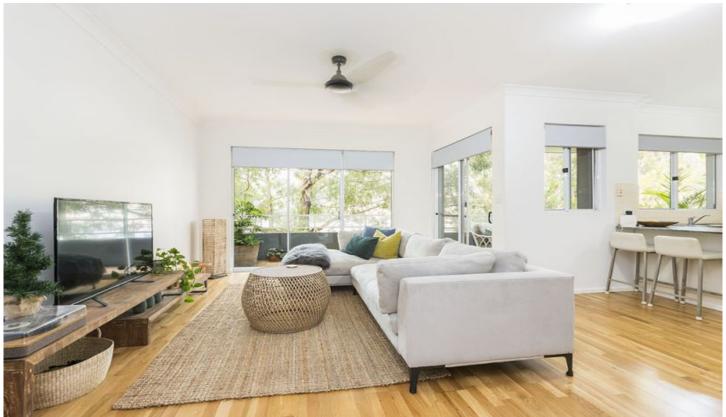

Large open plan living and dining with timber flooring and an abundance of light and ceiling fan

Two balconies seamlessly flow off living area offering generous undercover outdoor living

Spacious open plan kitchen with dishwasher and lots of bench and cupboard space