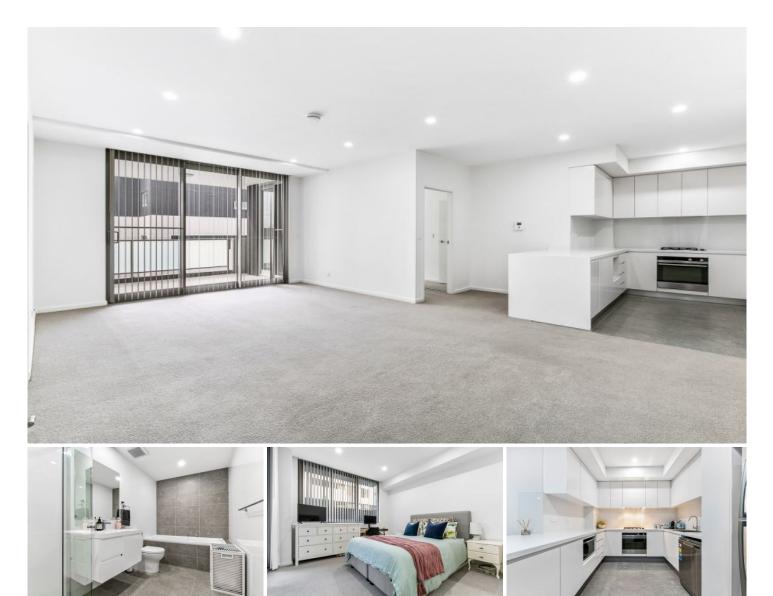

## 702/46 Pinnacle Street MIRANDA NSW

Situated in the heart of Miranda are these functional yet sophisticated 2 bedroom apartments, offering spacious light filled interiors, all the modern inclusions and secure lift access. Be one of the first to inspect as it will not last long.

## Featuring:

- Spacious open plan living w/ ducted split system air conditioning
- Double size bedrooms all w/ mirrored built in robes
- Sleek gourmet kitchen with stainless steel appliances
- Luxury & affordable gas cooking, heating & hot water
- Over sized bathrooms, full sized bath, main w/ ensuite
- Private entertainers balcony, stunning city views to top floors
- Two allocated car spaces depending on unit, storage