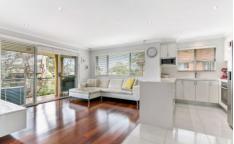

## Featuring:

- Luxury kitchen, Caeser benchtop & Meile appliances
- Low maintenance timber flooring to living + air con
- Spacious bedrooms, both feature built in wardrobes
- Renovated bathroom with bath adds a stylish touch
- Ideal top floor local, only 1 shared wall, lush outlook
- Convenient tandem lock up garage & internal laundry
- Unfortunately pets will not be considered