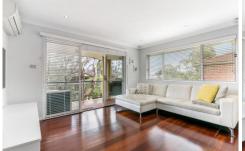

## Featuring:

- Luxury kitchen, Caeser benchtop & Meile appliances
- Low maintenance timber flooring to living + air con
- Spacious bedrooms, both feature built in wardrobes
- Renovated bathroom with bath adds a stylish touch
- Ideal top floor local, only 1 shared wall, lush outlook
- Convenient tandem lock up garage & internal laundry
- Unfortunately pets will not be considered