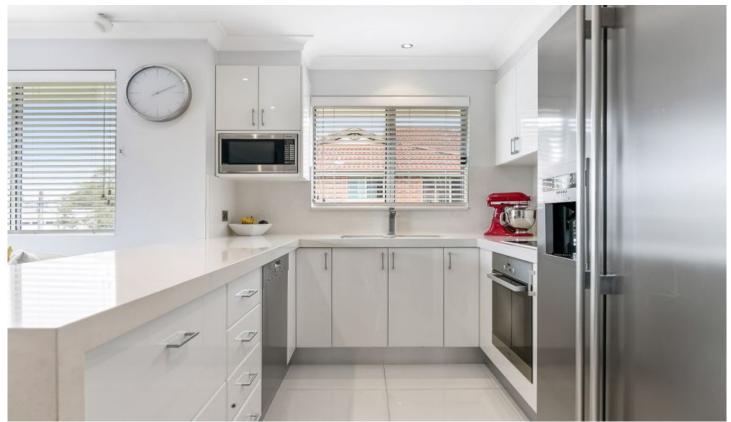

## Featuring:

- Luxury kitchen, Caeser benchtop & Meile appliances
- Low maintenance timber flooring to living + air con
- Spacious bedrooms, both feature built in wardrobes
- Renovated bathroom with bath adds a stylish touch
- Ideal top floor local, only 1 shared wall, lush outlook
- Convenient tandem lock up garage & internal laundry
- Unfortunately pets will not be considered