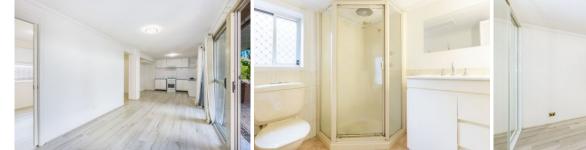

- \* Large One bedroom with built in mirrored robe
- \* Neat and tidy bathroom
- \* Timber laminate flooring throughout
- \* Study nook off living area
- \* Modern kitchen with gas cooking
- \* Private side gate entrance
- \* Electricity and water usage included
- \* Sorry No Pets
- \* 12 month lease