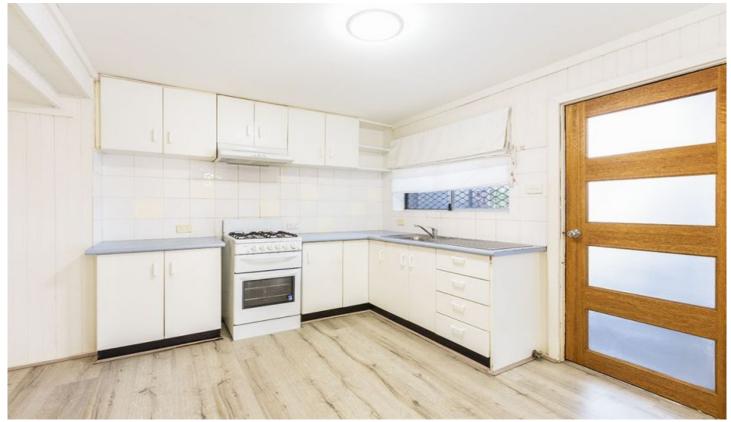

- \* Large One bedroom with built in mirrored robe
- \* Neat and tidy bathroom
- \* Timber laminate flooring throughout
- \* Study nook off living area
- \* Modern kitchen with gas cooking
- \* Private side gate entrance
- \* Electricity and water usage included
- \* Sorry No Pets
- \* 12 month lease