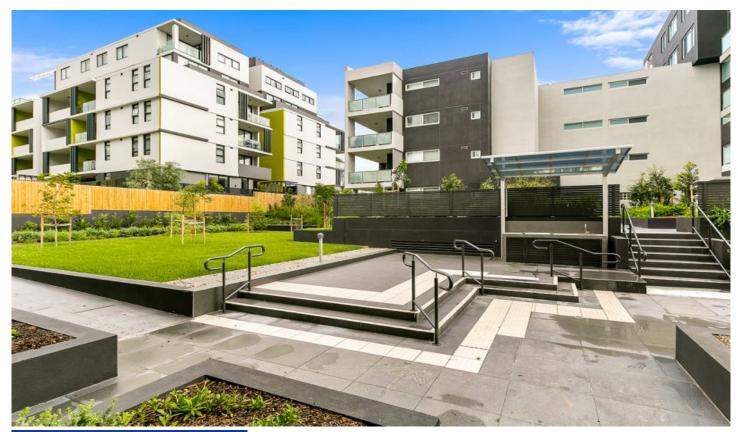

## 108/46 Pinnacle Street MIRANDA NSW

Situated in the heart of Miranda are these functional yet sophisticated 2 bedroom apartments, offering spacious light filled interiors, all the modern inclusions and secure lift access. Be one of the first to inspect as it will not last long.

## Featuring:

- Spacious open plan living w/ ducted split system air conditioning
- Double size bedrooms all w/ mirrored built in robes
- Sleek gourmet kitchen with stainless steel appliances
- Luxury & affordable gas cooking, heating & hot water
- Over sized bathrooms, full sized bath, main w/ ensuite
- Two allocated car spaces depending on unit, storage cage & lift access
- No pets