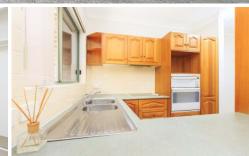

## Featuring:

- Combined living/ dining area flowing onto sunny north facing balcony
- Brand new reverse cycle split system air conditioning to be installed
- Over sized main bedroom with built in robe and ensuite
- Good sized bedrooms all with mirrored built in robes
- Open plan kitchen with a dishwasher, ample storage
- Modern main bathroom with seperate bath and shower
- Spacious internal laundry, Crimsafe screens throughout