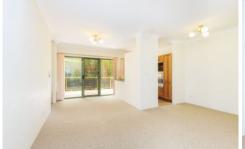

## Featuring:

- Combined living/ dining area flowing onto sunny north facing balcony
- Brand new reverse cycle split system air conditioning to be installed
- Over sized main bedroom with built in robe and ensuite
- Good sized bedrooms all with mirrored built in robes
- Open plan kitchen with a dishwasher, ample storage
- Modern main bathroom with seperate bath and shower
- Spacious internal laundry, Crimsafe screens throughout