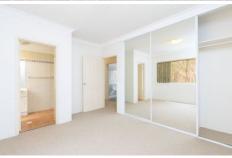

## Featuring:

- Combined living/ dining area flowing onto sunny north facing balcony
- Brand new reverse cycle split system air conditioning to be installed
- Over sized main bedroom with built in robe and ensuite
- Good sized bedrooms all with mirrored built in robes
- Open plan kitchen with a dishwasher, ample storage
- Modern main bathroom with seperate bath and shower
- Spacious internal laundry, Crimsafe screens throughout