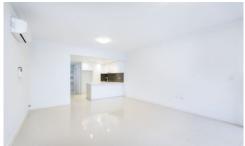

## Featuring;

- Spacious bedroom with mirrored built in robe and private courtyard
- Tiled open plan lounge/dining area opens out into a large sunny courtyard perfect for entertaining
- Modern kitchen with stainless steel appliances (smeg) including dishwasher and gas cooking,
- Stylish bathroom that includes bath and separate shower
- Reverse cycle air conditioning in living area