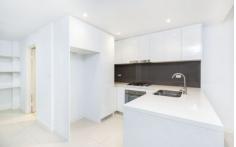

## Featuring;

- Spacious bedroom with mirrored built in robe and private courtyard
- Tiled open plan lounge/dining area opens out into a large sunny courtyard perfect for entertaining
- Modern kitchen with stainless steel appliances (smeg) including dishwasher and gas cooking,
- Stylish bathroom that includes bath and separate shower
- Reverse cycle air conditioning in living area