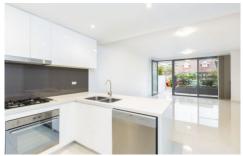

## Featuring;

- Spacious bedroom with mirrored built in robe and private courtyard
- Tiled open plan lounge/dining area opens out into a large sunny courtyard perfect for entertaining
- Modern kitchen with stainless steel appliances (smeg) including dishwasher and gas cooking,
- Stylish bathroom that includes bath and separate shower
- Reverse cycle air conditioning in living area