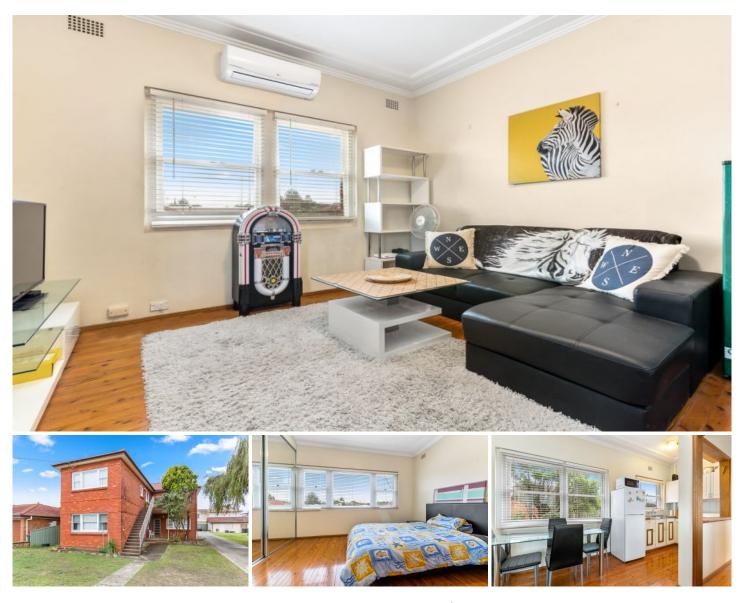

## 3/48 Kirkwood Road CRONULLA NSW

Located only moments from Wanda beach, this freshly painted throughout one bedroom air conditioned apartment offers the ultimate beach lifestyle. Positioned on the top level of a small and quiet two story complex of only 4 apartments. Parking included, available long term lease.

- Spacious open plan living with reverse cycle air conditioning

- Low maintenance timber floor boards throughout

- Over sized bedroom, with a large mirrored built-in wardrobe

- Neat and tidy kitchen with plenty of cupboard space
- Bright and modern updated bathroom

- Single allocated car space & shared laundry space shared washing machine