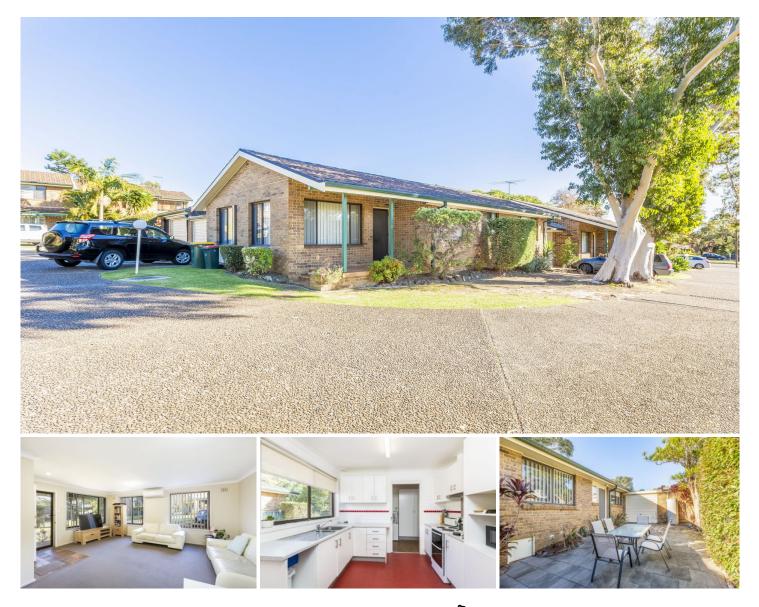

## 20/246-248 Kingsway CARINGBAH NSW

Don't be fooled by the Kingsway address! Located in the popular "Greendale ' complex and secluded away from the street is this three bedroom villa. Centrally located in a well-maintained complex, it is is ideal for those wanting a private and low maintenance lifestyle. Within walking distance to Caringbah shops, cafes, train station and quality local schools it is one to inspect.

## Featuring:

- Three well sized bedrooms, all with built-in robes
- Main bedroom with built in robe and ensuite
- Open plan lounge and dining with split system air conditioning
- Modern kitchen with electric cooking and ample cupboard space