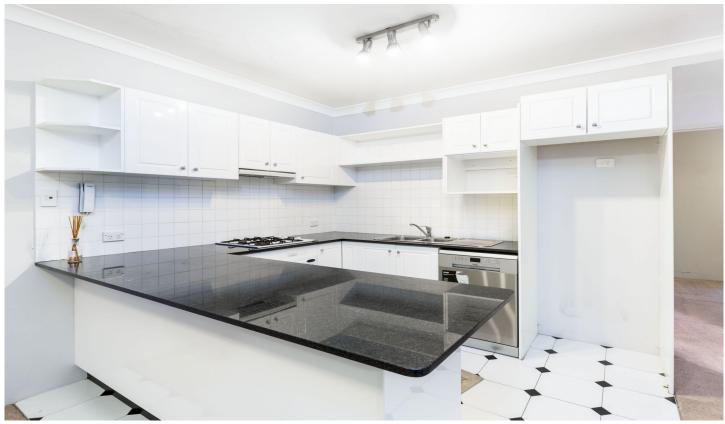

- Three bedrooms all with built in robes and one with courtyard access on lower level
- Main bedroom located upstairs with ensuite, 2 sets of wardrobes and private balcony
- Spacious living and dining with reverse cycle air conditioning
- Open plan kitchen with gas cooking and dishwasher
- Spacious internal and main bathroom on lower level
- Internal access to double lock up garage
- Sorry no pets