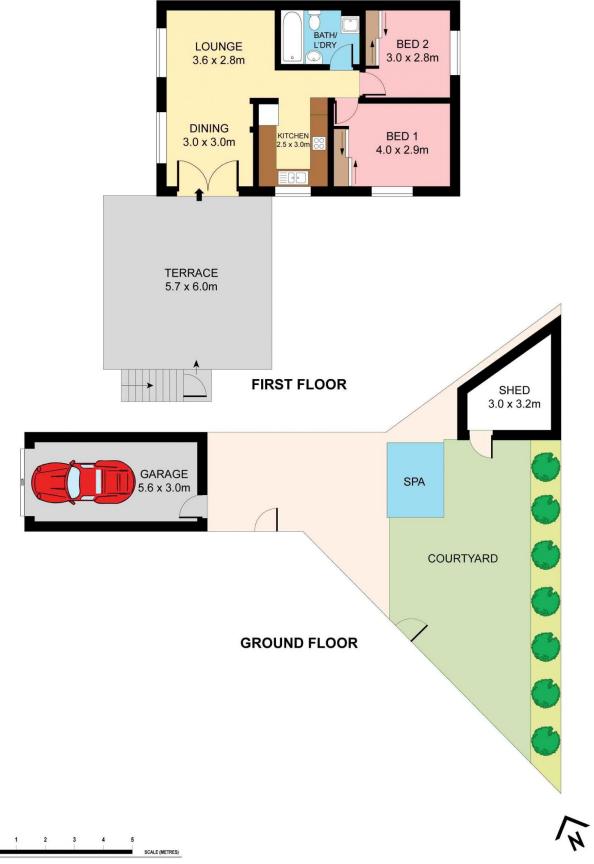

## 12E/216 Box Road MIRANDA NSW

This one of a kind villa style apartment offers extraordinary entertaining zones with a large alfresco terrace and rare fenced yard with a jacuzzi. Set across two levels with the garage and yard on the lower level, it boasts bright interiors, spacious dimensions and quiet location at the rear of the complex with just one neighbour.

## Featuring:

- Leafy well maintained complex, spacious open plan living
- Large updated kitchen, breakfast bar & stainless appliances
- Superb alfresco deck, partially covered, private and secure
- Two generous bedrooms with BIR's and plantation shutters

2 🕮 1 🖺 1 🗬

Type: Unit

**View:** https://www.jreproperty.com.au/lease/nsw/sutherland/miranda/residential/unit/7487812

Natalie McHugh 02 9540 2222

For full version visit the website

Plans shown are for presentation purposes only and are not part of any legal document or title. They are subject to errors, omissions, inaccuracies and should not be used as a sole and accurate reference. Interested parties should make their own inquiries using independent sources.

12/216 BOX ROAD MIRANDA