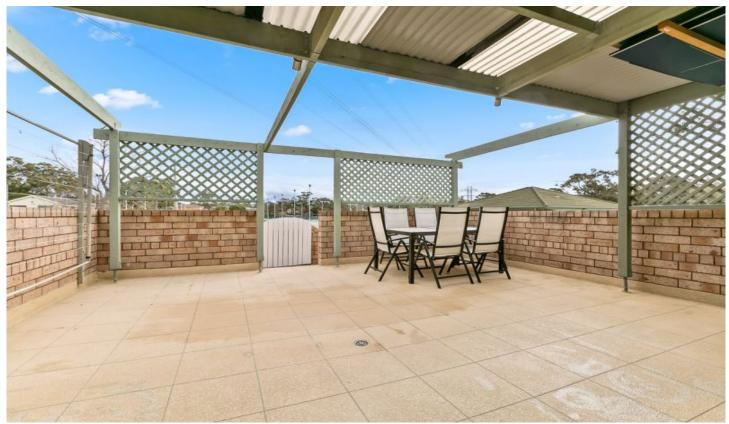

## 12E/216 Box Road MIRANDA NSW

This one of a kind villa style apartment offers extraordinary entertaining zones with a large alfresco terrace and rare fenced yard with a jacuzzi. Set across two levels with the garage and yard on the lower level, it boasts bright interiors, spacious dimensions and quiet location at the rear of the complex with just one neighbour.

## Featuring:

- Leafy well maintained complex, spacious open plan living
- Large updated kitchen, breakfast bar & stainless appliances
- Superb alfresco deck, partially covered, private and secure
- Two generous bedrooms with BIR's and plantation shutters