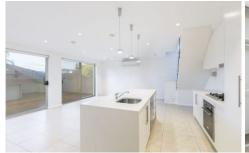

- Beautiful open plan kitchen with gas cooking, stone bench tops, ample storage and large island breakfast bar
- Combined living and dining with an abundance of natural light, seamless flow to outdoor living and air conditioning
- 3 bedrooms all with mirrored built in wardrobes and lots of natural light, master bedroom with ensuite
- 2 modern bathrooms plus extra powder room downstairs,