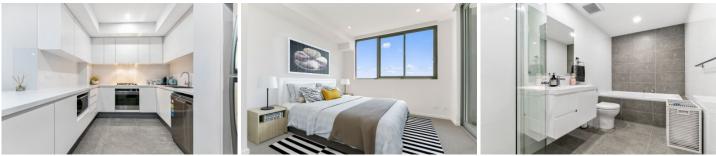

## Featuring:

- Spacious open plan living w/ ducted air conditioning
- Double size bedrooms all w/ mirrored built in robes
- Sleek gourmet kitchen with stainless steel appliances
- Luxury & affordable gas cooking, heating & hot water
- Over sized bathrooms, full sized bath, main w/ ensuite
- One car space with storage cage in secured basement