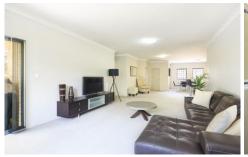

## Featuring:

Master bedroom with ensuite & built in robe
Modern kitchen with s/s appliances & dishwasher
Open plan combined living flowing onto oversized balcony
Added convenience of an internal laundry w/ dryer
Well maintained security complex with lift access
Double lock up garage in secure basement