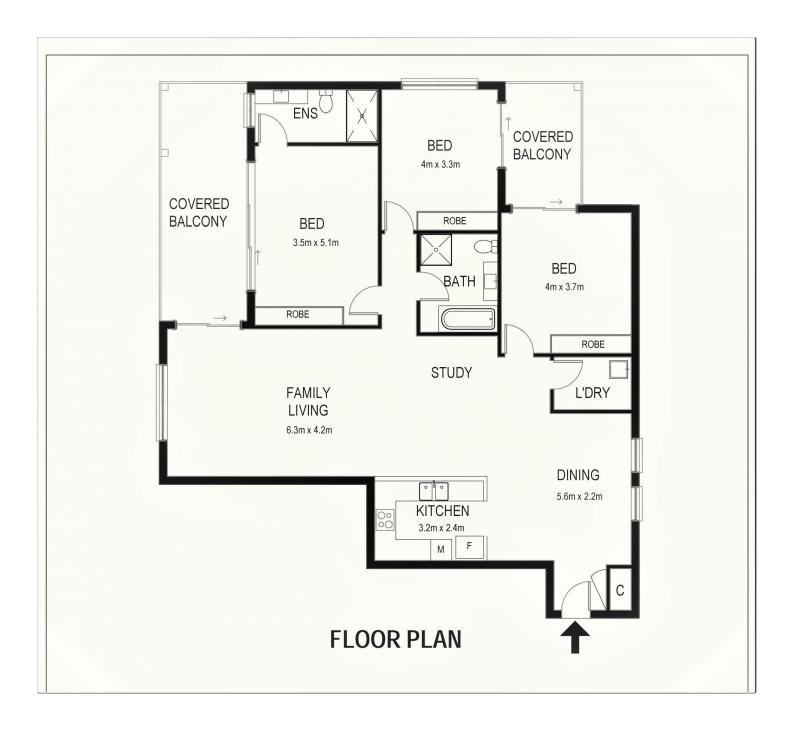

## 36/42 Talara Road GYMEA NSW

Resting in a peaceful cul-de-sac, this modern oversized apartment will certainly impress with its substantial dimensions and stylish finishes. Perfectly positioned only moments from the popular Hazelhurst Gallery Caf?, Gymea Shopping Village, train station and buses.

## Featuring:

Master bedroom with ensuite & built in robe
Modern kitchen with s/s appliances & dishwasher
Open plan combined living flowing onto oversized balcony
Added convenience of an internal laundry w/ dryer
Well maintained security complex with lift access
Double lock up garage in secure basement