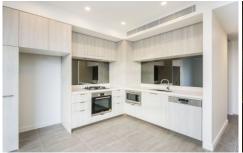

## Featuring:

- Main bedroom with built in robe and ensuite
- Sleek gourmet kitchen with quality appliances, gas cooking and dishwasher
- Open plan tiled living and dining area with floor to ceiling window, opening onto a generous balcony with