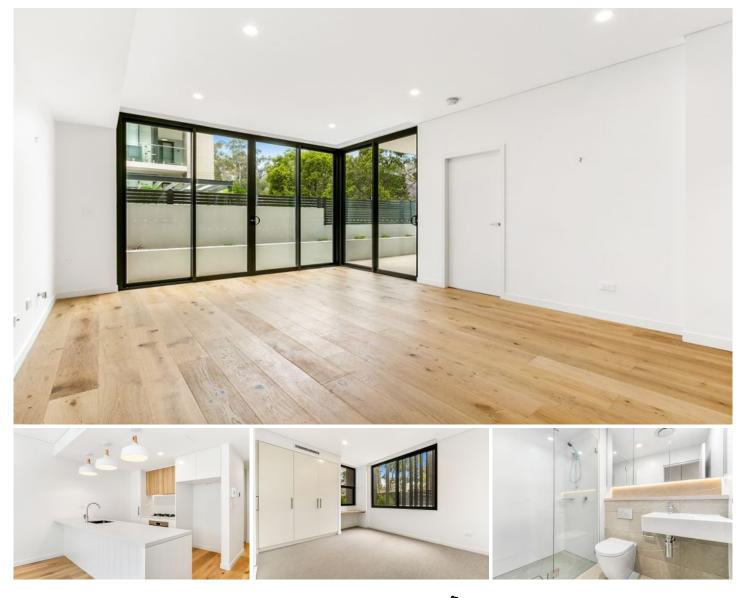

## 103/34 Railway Parade JANNALI NSW

Offering a fantastic opportunity to lease this 1.5 year old, private 2 bedroom ground floor apartment only a 3 minute walk to Jannali Train Station and local shopping. Quietly located in an elevated position at the rear of the new Union Place Hotel. Designed to enhance space and natural light with floor-to-ceiling windows offering a seamless flow onto large private courtyard for entertaining. Boasting a luxe feel throughout with a stylish design, contemporary finishes and a spacious, well-appointed layout.

Stunning kitchen with soft-close cabinetry, dishwasher, gas cooking and Bosh appliances plus breakfast counter
Spacious combined living and dining seamlessly opens through floor to ceiling doors onto entertainers court yard
Two great size bedrooms both with large built in