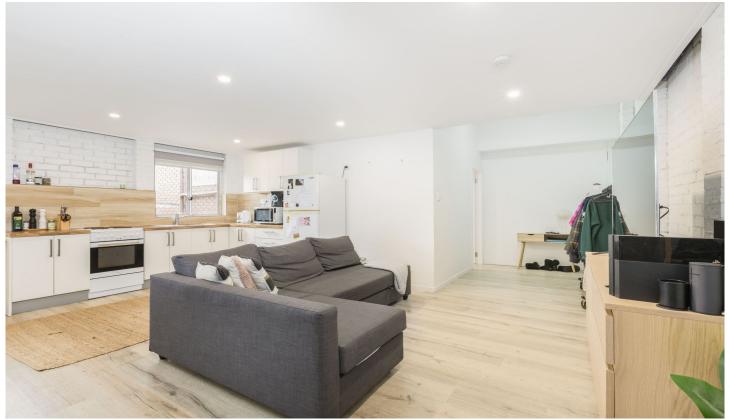

## 13B Houston Street GYMEA NSW

Located in a peaceful & quiet street is this opportunity to secure a modern one bedroom studio. Offering bright interiors and low maintenance living, this property features:

- Modern bathroom with floor to ceiling tilesLight filled & open plan kitchen/living areas
- Built in wardrobe and overhead loft storage
- Private access with timber deck setting
- Water & electricity included