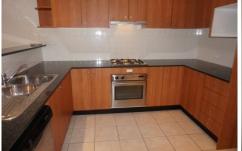

## Featuring:

- Main bedroom with ensuite, built-in robe and private balcony
- Second and third bedrooms all with built in robes
- Spacious living and dining areas with reverse cycle air conditioning
- Open plan kitchen with gas cooking and dishwasher
- Main bathroom with seperate bath and shower
- Internal access to double lock up garage
- Front and rear sunny courtyards perfect for entertaining
- Sorry no pets