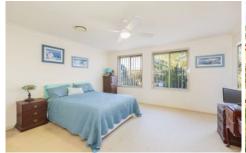

## Featuring;

- Four bedrooms all with built-in robes and ducted air con
- Main bedroom with walk -in robe, ceiling fan and ensuite
- Spacious kitchen with plenty of bench and cupboard space plus a breakfast bar and dishwasher
- Open plan tiled living and dining downstairs with ducted air conditioning throughout
- Formal and informal living areas throughout
- Large main bathroom with bath and seperate toilet
- Bonus guest w/c on lower level
- Level and secure flat backyard perfect for entertaining
- Side by side garage for two cars with lots of storage room