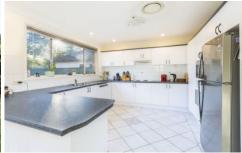

## Featuring;

- Four bedrooms all with built-in robes and ducted air con
- Main bedroom with walk -in robe, ceiling fan and ensuite
- Spacious kitchen with plenty of bench and cupboard space plus a breakfast bar and dishwasher
- Open plan tiled living and dining downstairs with ducted air conditioning throughout
- Formal and informal living areas throughout
- Large main bathroom with bath and seperate toilet
- Bonus guest w/c on lower level
- Level and secure flat backyard perfect for entertaining
- Side by side garage for two cars with lots of storage room