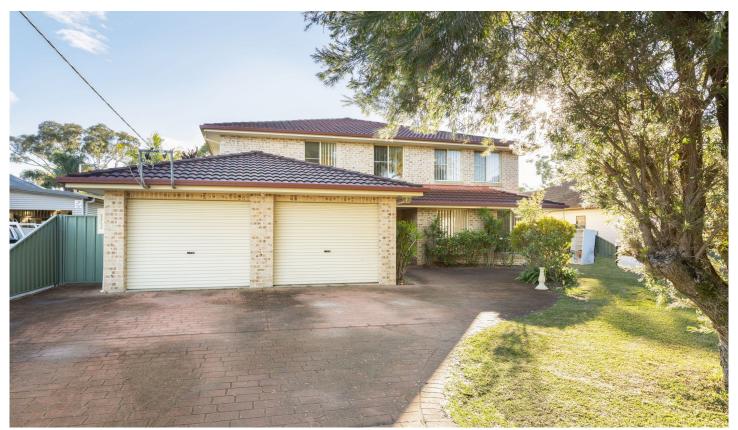

## 3 Bonnie View Street GYMEA NSW

Centrally positioned to Gymea shops and cafes, parks and local schools sits this large, two-storey four bedroom family home. Offering a versatile floorplan, bright interiors and low maintenance living, it has room for the whole family.

## Featuring;

- Four bedrooms all with built-in robes and ducted air con
- Main bedroom with walk -in robe, ceiling fan and ensuite
- Spacious kitchen with plenty of bench and cupboard space plus a breakfast bar and dishwasher
- Open plan tiled living and dining downstairs with ducted air conditioning throughout
- Formal and informal living areas throughout
- Large main bathroom with bath and seperate toilet
- Bonus guest w/c on lower level
- Level and secure flat backyard perfect for entertaining
- Side by side garage for two cars with lots of storage room