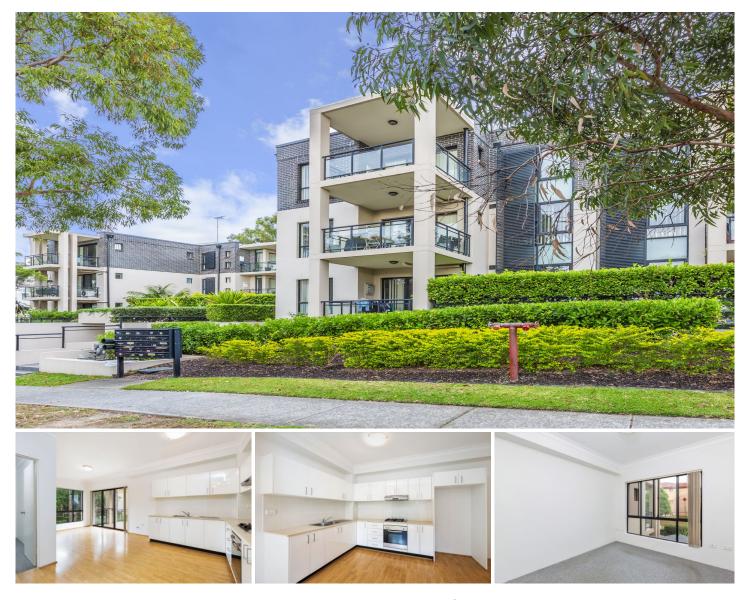

## 23/15-23 Premier Street GYMEA NSW

Located in a sought after secure complex is this modern, well presented one bedroom unit. Only a short stroll to Gymea Village, restaurants and public transport, it is a must see as it won't last long.

Featuring;

- Spacious bedroom with plenty of natural light and built in robe

- Open plan kitchen with stainless appliances and gas cooking

- Timber flooring throughout living area leading out to a sunny north facing balcony

- Internal laundry and Modern bathroom
- Lift access to a single lock up garage
- Secure complex
- Available 21/06/2021