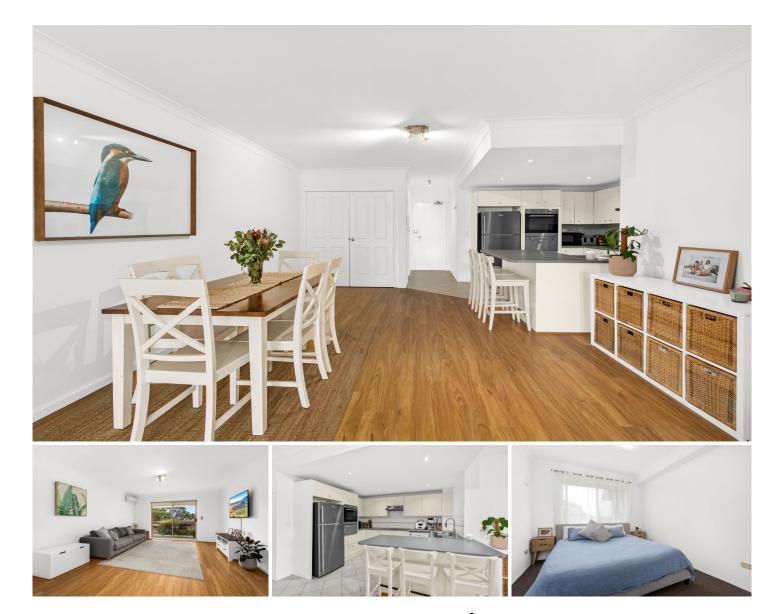

## 16/10-14 Warburton Street GYMEA NSW

Tucked away yet incredibly convenient, this spacious two bedroom apartment affords an easy-care lifestyle with amenities all at your door. An expansive living and dining area on entry which gives this apartment a fantastic sense of space and also leads to a balcony privately positioned at the rear of the complex. Experience a low maintenance lifestyle in the vibrant Gymea Village, with 300 meters to Gymea train station or relax in one of the nearby cafes or Hazlehurst gallery's gardens at the end of your street.

## Featuring;

- Two well sized bedrooms both with built-in robes
- Spacious modern kitchen with ample cupboard space and dishwasher
- Open plan living and dining with timber flooring and air