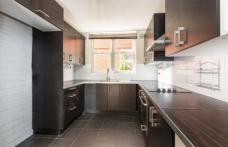

- Sunny main bedroom with built in robe and timber flooring
- Well sized second bedroom
- Spacious living area with timber floorboards and sunny northern aspect
- Modern kitchen with ample cupboard space, stainless steel appliances and space to put a washing machine and dryer
- Neat and tidy bathroom