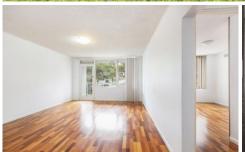

- Sunny main bedroom with built in robe and timber flooring
- Well sized second bedroom
- Spacious living area with timber floorboards and sunny northern aspect
- Modern kitchen with ample cupboard space, stainless steel appliances and space to put a washing machine and dryer
- Neat and tidy bathroom