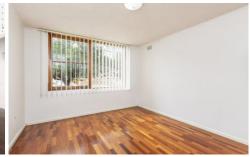

- Sunny main bedroom with built in robe and timber flooring
- Well sized second bedroom
- Spacious living area with timber floorboards and sunny northern aspect
- Modern kitchen with ample cupboard space, stainless steel appliances and space to put a washing machine and dryer
- Neat and tidy bathroom