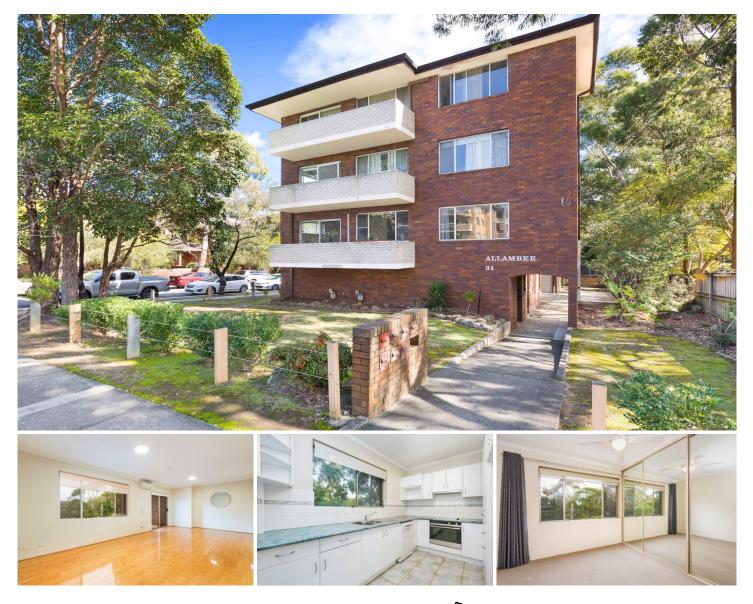

## 4/31 Talara Road GYMEA NSW

Enviably placed just footsteps to Gymea village, this fresh and modern two bedroom apartment achieves the sought after combination of a peaceful and leafy street setting and absolute convenience. Located moments to Gymea Village, train station, shops, cafes, restaurants and local schools this property is one to be inspected.

## Featuring:

- Two generously sized bedrooms with mirrored built-in wardrobes and ceiling fan in main

- Spacious living and dining area which flowing to the peaceful and sunny balcony

- Spacious kitchen with dishwasher and ample cupboard space

- Neat and tidy bathroom complete with separate bath and