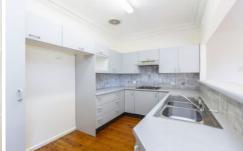

- Large open plan kitchen with ample bench and storage space
- Two separate and spacious living areas
- Three bedrooms, all with built in wardrobes and timber floor boards
- One bathroom plus 2nd toilet in laundry
- Large under cover rear patio, onto the rear yard offering