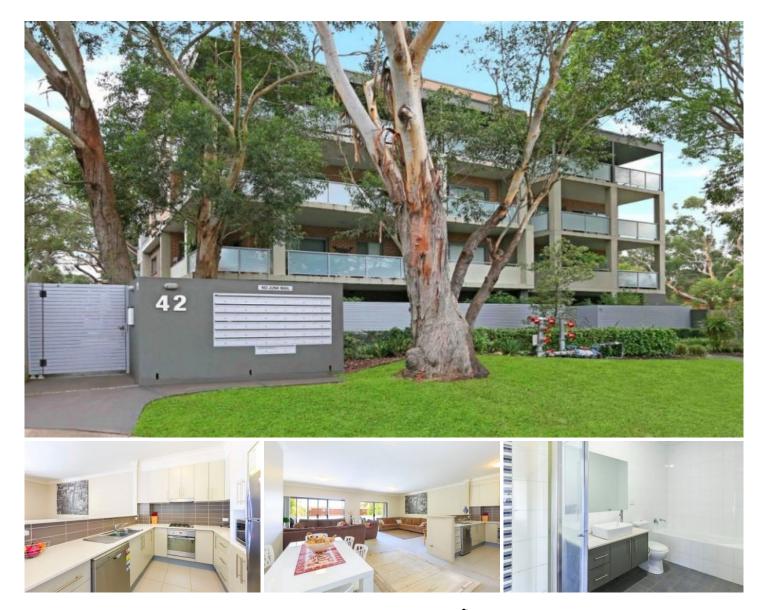

## 21/42 Talara Road GYMEA NSW

Conveniently located and just moments to popular Gymea Village & public transport, this apartment offers a lifestyle of convenience. Located on the second floor in a well kept security complex and an oversized north facing balcony, open plan kitchen and living and modern finishes throughout.

## Featuring:

- Gas cooking and stainless steel appliances throughout
- Open plan living, flowing onto large north facing balcony

- Double sized bedrooms w/ BIR's, bed 1 & 2 w/ private balcony.

- Internal laundry and large secured double tandem garage
- Unfortunately no pets will be considered