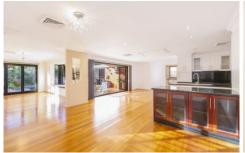

- Stunning open plan kitchen with high end appliances, dishwasher, an abundance of storage and large entertainers island bench
- Expansive seperate living and dining areas flow seamlessly onto outdoor undercover alfresco area and