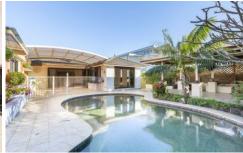

- Stunning open plan kitchen with high end appliances, dishwasher, an abundance of storage and large entertainers island bench
- Expansive seperate living and dining areas flow seamlessly onto outdoor undercover alfresco area and