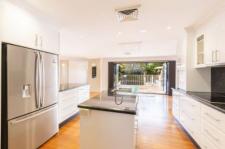

- Stunning open plan kitchen with high end appliances, dishwasher, an abundance of storage and large entertainers island bench
- Expansive seperate living and dining areas flow seamlessly onto outdoor undercover alfresco area and