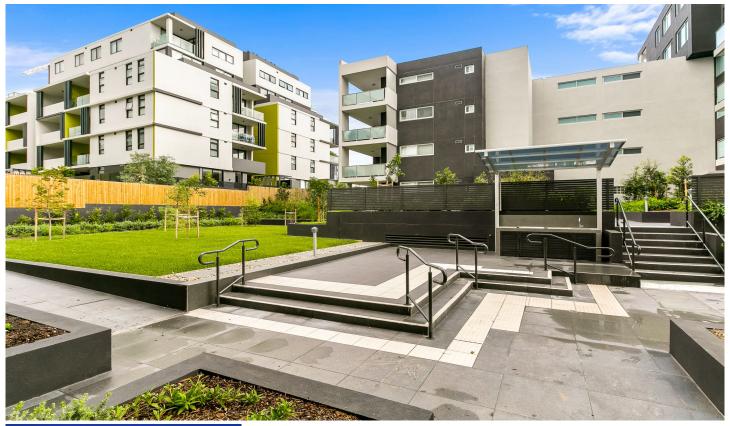

601/46 Pinnacle Street MIRANDA NSW

Situated in the heart of Miranda are these functional yet sophisticated apartments, offering spacious light filled interiors, all the modern inclusions and secure lift access. Be one of the first to inspect as it will not last long.

## Featuring:

- Spacious open plan living w/ ducted split system air conditioning

- Double size bedrooms all w/ mirrored built in robes
- Sleek gourmet kitchen with stainless steel appliances
- Luxury & affordable gas cooking, heating & hot water
- Over sized bathrooms, main w/ ensuite and full sized bath
- Internal laundry with dryer included

- One allocated car space depending on unit, storage cage & lift access