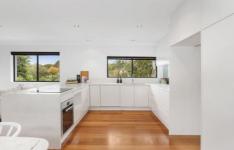

- Open plan living and dining with air conditioning and timber floor boards seamlessly opens onto upstairs balcony - Light and bright kitchen with caesarstone benchtops,

3 📭 2 🖺 1 🗬

Type: House

View: https://www.jreproperty.com.au/lease/nsw/sutherl and/sylvania/residential/house/7487844