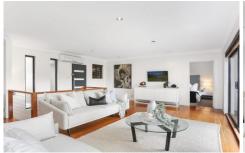

- Open plan living and dining with air conditioning and timber floor boards seamlessly opens onto upstairs balcony - Light and bright kitchen with caesarstone benchtops,

3 📭 2 🖺 1 🗬

Type: House

View: https://www.jreproperty.com.au/lease/nsw/sutherl and/sylvania/residential/house/7487844