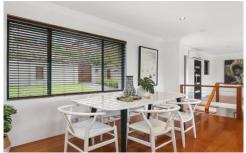

- Open plan living and dining with air conditioning and timber floor boards seamlessly opens onto upstairs balcony - Light and bright kitchen with caesarstone benchtops,

3 📭 2 🖺 1 🗬

Type: House

View: https://www.jreproperty.com.au/lease/nsw/sutherl and/sylvania/residential/house/7487844