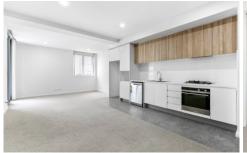

## Featuring:

- Spacious open plan living w/ ducted air conditioning
- Double size bedroom with mirrored built in wardrobe
- Sleek gourmet kitchen with stainless steel appliances
- Luxury & affordable gas cooking, heating & hot water
- Over sized bathroom, featuring full sized bath
- Private entertainers balcony, perfect for entertaining
- One allocated car space, storage cage & lift access