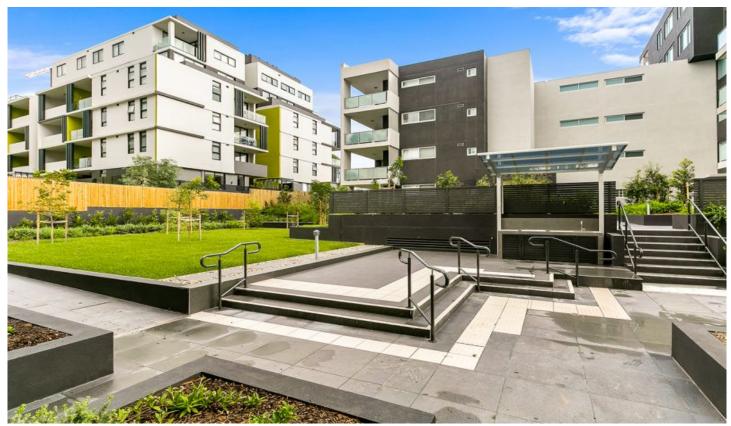

## 101/10 Pinnacle Street MIRANDA NSW

Situated in the heart of Miranda is this functional yet sophisticated 1 bedroom apartment, offering bright & light filled interiors, all the modern inclusions and secure lift access. Be one of the first to inspect as it will not last long!

## Featuring:

- Spacious open plan living w/ ducted air conditioning
- Double size bedroom with mirrored built in wardrobe
- Sleek gourmet kitchen with stainless steel appliances
- Luxury & affordable gas cooking, heating & hot water
- Over sized bathroom, featuring full sized bath
- Private entertainers balcony, perfect for entertaining
- One allocated car space, storage cage & lift access