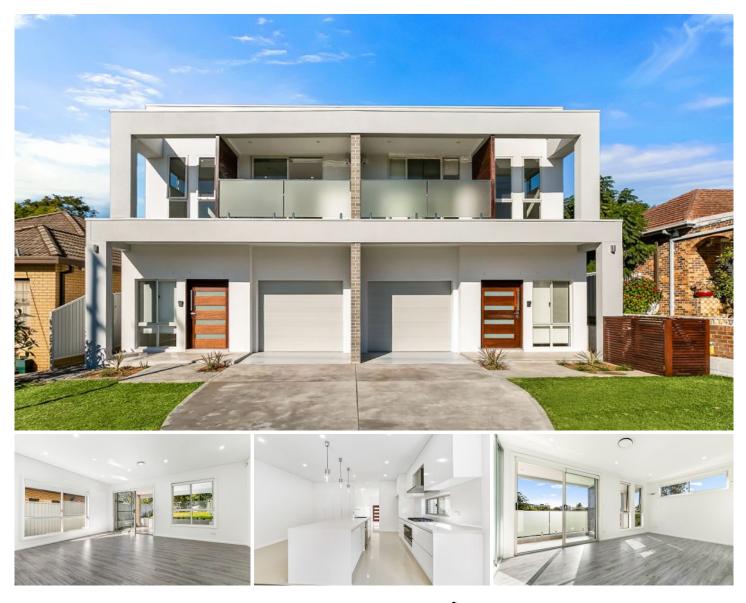

## **40B View Street MIRANDA NSW**

\*\*\*\* This property has applications pending, it is no longer available to view  $\ ^{****}$ 

This modern and spacious near new duplex has space for the whole family. With its sleek and modern design, high attention to every detail it offers the finest in low maintenance, yet sophisticated living. Positioned in an excellent location within a short distance to Miranda Westfield, local schools, & public transport.

## Featuring:

- Four well sized bedrooms all with built in wardrobes
- Master bedroom with ensuite, large built in robe and private balcony
- Luxury kitchen with island bench and quality stainless